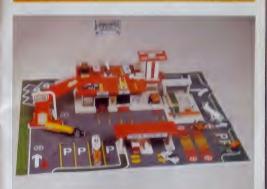

#### MC-100 MOTOR CITY 100 PLAYSET

A unique new play environment which has its own playmat and built-in street of shops. Complete with accessories.

• A unique new play environment

· Playmat rolls out from the carry case

. Complete play area with: - a street of shops - a petrol station - car wash

-----